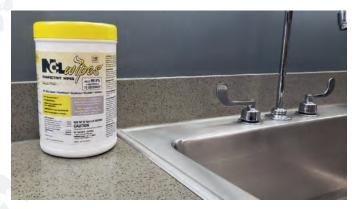

2 virus. EPA Registered.

# **Disinfectant Wipes**

# NCLwipes<sup>™</sup> Disinfectant Wipes

Lemon Fresh (#4542) Waterfall Fresh (#4541)

#### Kills SARS-CoV-2 in 4 minutes!

NCLwipes<sup>™</sup> Disinfectant Wipes clean, disinfect and deodorize in one easy step. NCLwipes<sup>™</sup> Disinfectant Wipes save time and labor and are easy to use. No mixing, No measuring, No diluting. Simply pull a wiper from the canister, wipe the surface and discard. NCLwipes<sup>™</sup> Disinfectant Wipes is a broad spectrum disinfectant that kills 99% of bacteria in 15 seconds and HIV-1 (AIDS virus) in 1 minute, SARS-Related Coronavirus (SARS-CoV-2) in 4 minutes, Norwalk Virus in 10 minutes, and most other viruses, bacteria in 4 minutes.

7" x 8" wipes,125 count canister/6 per case. EPA Registered.

















# afia<sup>™</sup> Foaming Skin Care Solutions

# afia<sup>™</sup> Earth Sense<sup>®</sup> Lavender Morning Foaming Hand Cleaner (#0434) *∕* ( இ

A rich lathering foam that cleans then rinses out easily to leave hand clean and refreshed. Exceptional Lavender fragrance. This environmentally responsible formula meets the Green Seal Standard GS-41A for institutional hand cleaners and has been certified by Green Seal. For use in schools, universities, institutions and office buildings. *6 x 1000 mL / case* 

#### afia<sup>™</sup> Ocean Mist Foaming Hand Cleaner (#0431)

A rich lathering foam that efficiently cleans, then rinses out easily to leave hands clean and refreshed. Biodegradable and formulated for sensitive skin by eliminating ingredients irritating to skin. Recommended fo