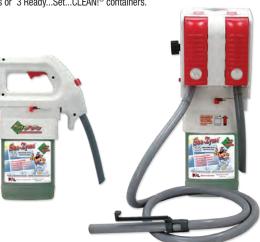

Malodor Counteractant

Sha-Zyme™ Grease-Attacking/Anti-Slip/Deodorizing Bio-Cleaner Product #: 5081 • Makes 40 gallons per bottle

> Incrediloso<sup>™</sup> Lavender Multi-Purpose Cleaner / Deodorizer Product #: 5087 • Makes 40 gallons per bottle