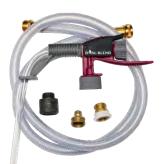

# **DUAL-BLEND®** Portable Dispensing Unit (#4165)

Minimum setup required. Quick and easy to use.

- · Portable, use anywhere normal water source is available
  - Pre-set "in-Container" metering devices assure accurate dilutions every time.
- Standard garden hose fitting.
- · Ergonomic handle is comfortable and easy to use.
- Locking trigger mechanism.

## **DUAL-BLEND®** Portable Dispensing Kit (#4166)

Portable Dispensing System comes complete with DUAL-BLEND<sup>™</sup> Portable Dispensing Unit, Filling Nozzle, 6' hose, Water Quick Connect Set, and Backflow preventer.