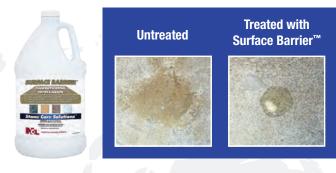

#### Surface Barrier<sup>™</sup> Water-Based Fluoropolymer Impregnator (#2500) ()

Surface Barrier<sup>™</sup> is a "state-of-the-art" water-based fluoropolymer impregnator that penetrates deep into porous surfaces, creating a long lasting, invisible barrier that allows vapor transmission. Surface Barrier<sup>™</sup> repels and protects against dirt, oil, food stains, grease, mold, mildew and waterborne soils. Surface Barrier<sup>™</sup> can be used on all indoor and outdoor natural stone surfaces including: marble, granite, limestone, onyx, travertine, terrazzo, flagstone, sandstone, slate, clay tile, saltillo tile, terra cotta, quarry tile, cantera, unglazed ceramic tile, pavers, grout, concrete and masonry surfaces. Surface Barrier<sup>™</sup> is ideal for indoor use on floors, kitchen countertops, showers, tubs, fireplaces, etc. Surface Barrier<sup>™</sup> is also designed for outdoor use on stone surrounds, terraces, balustrades and swimming pool surrounds.

The stone surfaces above were affected by mineral seal oil. On the left (untreated side), the oil has left an immediate stain, while the oil on the right side (treated with Surface Barrier<sup>m</sup>) has "beaded-up" and can be removed easily without staining the stone.