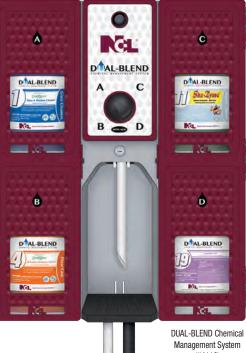

# **DUAL-BLEND® Chemical Management System (#4113)**

A completely closed dispensing system that reduces contact with concentrated chemical.

- Dispenses all four products to both bottles and buckets.
- One-handed quart bottle filling.
- · Lockable cabinet that keeps product concentrates safe.
- Approved "Action-Gap" ASSE back flow device.
- Simple to install. Minimum setup required. No tips to insert, no tubes to install. Comes ready to use, simply mount on wall, connect to water source, insert products and begin diluting products.
- Replacement DUAL-Blend® swivel cap available (#6747).

(#4113)