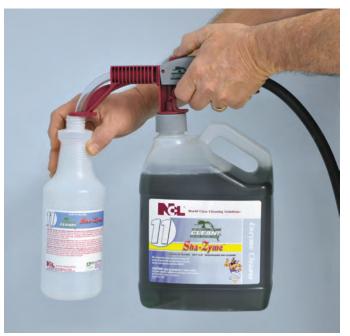

# DUAL-BLEND<sup>®</sup> #11 SHA-ZYME<sup>™</sup> Grease Attacking /Anti-Slip/Deodorizing Bio-Cleaner (#5081) (●)

A no-rinse daily cleaner and degreaser for use on porous hard surfaces such as concrete, quarry tile, grouted surfaces. Non-acid formula eliminates grease, grime, urine deposits and light mineral deposits. Deodorizes as it cleans. Dilution Ratio: 1:64