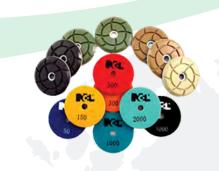

# **Stone Care Floor Pads**

# Luminaire™

# 3" Diamond Pads (#2305, #2306, #2307, #2308, #2309, #2310)

Premium performance diamond polishing discs for polishing stone surfaces. Exceptional quality and performance. Sold individually.