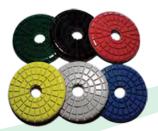

# **Stone Care Floor Pads**

# Aqua Magic<sup>™</sup>

#### Floor Pads (#2118, #2129)

A natural blend, dense floor pad suitable for use on natural stone surfaces. Designed for use with MRP, GRP, and Granite Sheen. Natural / Synthetic fiber blend creates a consistent, beautiful polish. Dense fiber construction promotes long pad life.