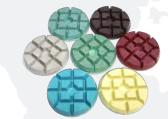

# **Stone Care Floor Pads**

# Aqua Magic<sup>™</sup>

#### Floor Pads (#2118, #2129)

A natural blend, dense floor pad suitable for use on natural stone surfaces. Designed for use with MRP, GRP, and Granite Sheen. Natural / Synthetic fiber blend creates a consistent, beautiful polish. Dense fiber construction promotes long pad life.