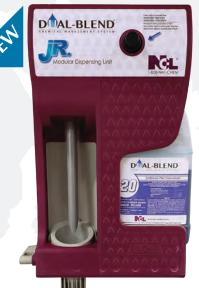

# DUAL-BLEND<sup>®</sup> JR. Modular Dispensing Unit (#4114)

A completely closed dispensing system that reduces contact with concentrated chemical.

- Dispenses product to both bottles and buckets.
- · Approved "Action-Gap" ASSE back flow device.
- Simple to install. Minimum setup required. No tips to insert, no tubes to install. Comes ready to use, simply mount on wall, connect to water source, insert products and begin diluting products.

DUAL-BLEND JR. Modular Dispensing Unit (#4114)