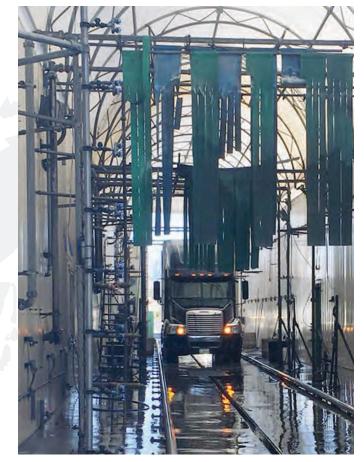

atically diluted solutions into spray bottles, buckets or other containers at the touch of a button. Control dilution accurately for one product. Sturdy, high impact resistant plastic case. Low flow (1 gpm e-gap eductor)

### **Uni-Power**<sup>™</sup>

### High Flow Single Button Dispenser (#4142)

An improved, economical way to dispense automatically diluted solutions into buckets, automatic scrubbers or other containers at the touch of a button. Control dilution accurately for one product. Sturdy, high impact resistant plastic case. High flow (4 gpm e-gap eductor)

### **Handi Rack**

### Round Gallon (#4145)

Sturdy wire holding rack designed for round, 1 gallon containers. Dimensions: 6.5" diameter. Sturdy, rust resistant wire construction. Black. Complete with mounting hardware.











# **PRODUCT INDEX - Alphabetical**

| - #'s -                                                                                      |
|----------------------------------------------------------------------------------------------|
| 15% Coconut Oil Hand Soap                                                                    |
| 20X25<br>24-7 Floor Finish2                                                                  |
| - A -                                                                                        |
| Affirm                                                                                       |
| Hand Sanitizer                                                                               |
| Hand Sanitizer