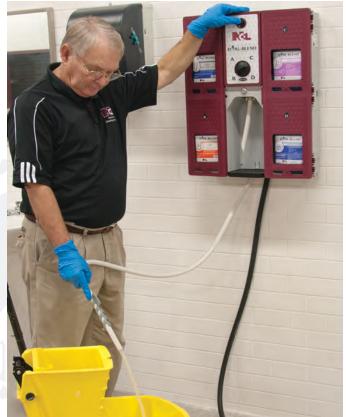

# **DAL-BLEND**

NCL® DUAL-BLEND® Chemical Management System is easy to use and provides a consistent, accurate dilution each and every time. Dilution Control... Your Way. The unique DUAL-BLEND<sup>®</sup> bottle design incorporates the DUAL-LINK<sup>™</sup> connector that fits both the DUAL-BLEND® Wall Unit and the **DUAL-BLEND®** Portable Dispensing Unit. Diluting cleaning chemicals properly saves real money by ensuring the optimum chemical cleaning performance and increasing the safety of workers.

# DUAL-BLEND<sup>®</sup> JR. Modular Dispensing Unit (#4114)

A completely closed dispensing system that reduces contact with concentrated chemical.

- Dispenses product to both bottles and buckets.
- · Approved "Action-Gap" ASSE back flow device.
- Simple to install. Minimum setup required. No tips to insert, no tubes to install. Comes ready to use, simply mount on wall, connect to water source, insert products and begin diluting products.

# **DUAL-BLEND® Chemical Management System (#4113)**

A completely closed dispensing system that reduces contact with concentrated chemical.

- Dispenses all four products to both bottles and buckets.
- One-handed quart bottle filling.
- · Lockable cabinet that keeps product concentrates safe.
- Approved "Action-Gap" ASSE back flow device.
- Simple to install. Minimum setup required. No tips to insert, no tubes to install. Comes ready to use, simply mount on wall, connect to water source, insert products and begin diluting products.
- Replacement DUAL-Blend® swivel cap available (#6747).