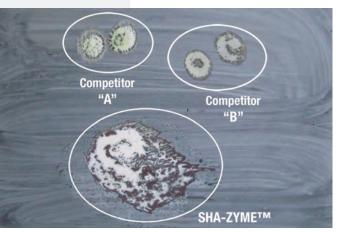

# DUAL-BLEND<sup>®</sup> #11 SHA-ZYME<sup>™</sup> Grease Attacking /Anti-Slip/Deodorizing Bio-Cleaner (#5081) (●)

A no-rinse daily cleaner and degreaser for use on porous hard surfaces such as concrete, quarry tile, grouted surfaces. Non-acid formula eliminates grease, grime, urine deposits and light mineral deposits. Deodorizes as it cleans. Dilution Ratio: 1:64