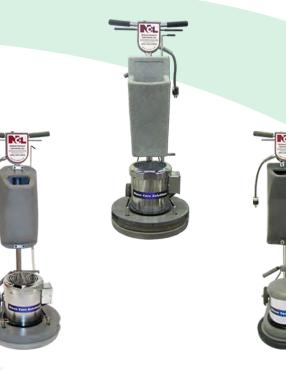

# Pro Series Stone Blazer™

#### Ultimate Duty Stone Restoration Machine (#2584, #2585)

Designed for the most discriminating Professional Stone Maintenance Worker. Ergonomically designed handle and Top-Lock Adjusting Handle simplifies the operation and reduces operator fatigue. Extra wide handle for comfort and ease of use. Extra heavy duty 4 gallon solution tank with positive shut-off valve. Heavy duty 1.5 HP enclosed motor. Rugged steel welded frame.

# Stone Blazer<sup>™</sup>

#### Ultimate Duty Stone Restoration Machine (#2530, #2549)

Heavy-duty, heavy weighted versatile machine for cleaning, crystallization, wet polishing or diamond grinding of marble, granite, limestone, concrete, terrazzo and other stone surfaces. Heavy-duty 1.5HP enclosed motor. Includes NAT-STONE<sup>™</sup> Diamond Pad Driver and 2 ea. 25 lb U-weights. Durable steel welded frame for up to 220 lb capacity. 50' 14-3 2-part extra heavy duty power cord.