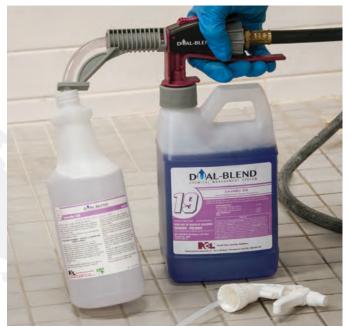

# **DAL-BLEND**

NCL® DUAL-BLEND® Chemical Management System is easy to use and provides a consistent, accurate dilution each and every time. Dilution Control... Your Way. The unique DUAL-BLEND<sup>®</sup> bottle design incorporates the DUAL-LINK<sup>™</sup> connector that fits both the DUAL-BLEND® Wall Unit and the **DUAL-BLEND®** Portable Dispensing Unit. Diluting cleaning chemicals properly saves real money by ensuring the optimum chemical cleaning performance and increasing the safety of workers.

#### DUAL-BLEND<sup>®</sup> #19 Lavender 256<sup>™</sup> Neutral Disinfectant Cleaner Deodorizer (#5089)

Economical, high dilution ratio disinfectant cleaner. Effective against HIV-1, HAV, HBV, HCV and many more. Neutral pH formula is safer for use on floors while providing broad spectrum germ control. Lavender fragrance. EPA Registered. Dilution Ratio: 1:256