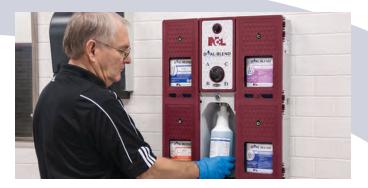

# **DAL-BLEND**

NCL® DUAL-BLEND® Chemical Management System is easy to use and provides a consistent, accurate dilution each and every time. Dilution Control... Your Way. The unique DUAL-BLEND<sup>®</sup> bottle design incorporates the DUAL-LINK<sup>™</sup> connector that fits both the DUAL-BLEND® Wall Unit and the **DUAL-BLEND®** Portable Dispensing Unit. Diluting cleaning chemicals properly saves real money by ensuring the optimum chemical cleaning performance and increasing the safety of workers.

# DUAL-BLEND<sup>®</sup> JR. Modular Dispensing Unit (#4114)

A completely closed dispensing system that reduces contact with concentrated chemical.

- Dispenses product to both bottles and buckets.
- · Approved "Action-Gap" ASSE back flow device.
- Simple to install. Minimum setup required. No tips to insert, no tubes to install. Comes ready to use, simply mount on wall, connect to water source, insert products and begin diluting products.

# **DUAL-BLEND® Chemical Management System (#4113)**

A completely closed dispensing system that reduces contact with concentrated chemical.

- Dispenses all four products to both bottles and buckets.
- One-handed quart bottle filling.
- · Lockable cabinet that keeps product concentrates safe.
- Approved "Action-Gap" ASSE back flow device.
- Simple to install. Minimum setup required. No tips to insert, no tubes to install. Comes ready to use, simply mount on wall, connect to water source, insert products and begin diluting products.
- Replacement DUAL-Blend® swivel cap available (#6747).