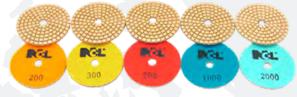

# **Stone Care Floor Pads**

# Granite Master<sup>™</sup>

#### 3" Diamond Pads (#2329, #2330, #2331, #2332, #2333, #2334, #2335)

Premium performance diamond polishing discs for polishing granite surfaces. Exceptional quality and performance. Sold individually.

# **Econo Diamonds**<sup>™</sup>

#### 3" Diamond Pads (#2336, #2337, #2338, #2339, #2340)

Economical performance diamond polishing discs. Exceptional quality and performance. Sold individually.